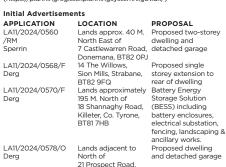

Clady, Strabane, BT82 9SA

37 Strabane Road.

30 M. West of

Castlederg, Co. Tyrone, BT81 7HZ

St Joseph's

Craigbane GAC

30 Glenrandal Road,

Craigbane, Claudy,

Derry, BT47 7JH

Two storey dwelling

Proposed extension to lighted Community walking/running trail with alterations to existing training pitch with proposed ball catchers and proposed ball wall and garage