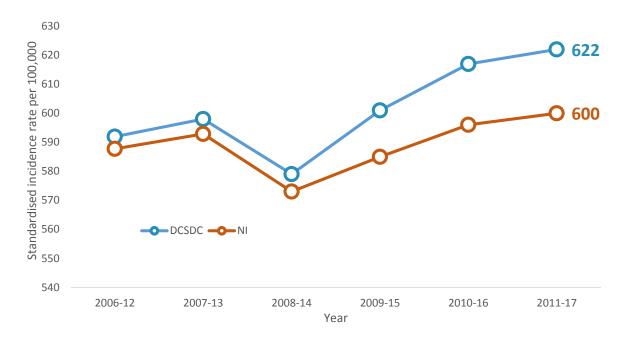

Table 3: Standardised incidence rate for cancer per 100,000 population, DCSDC and NI

| Period  | DCSDC | NI  |
|---------|-------|-----|
| 2006-12 | 592   | 588 |
| 2007-13 | 598   | 593 |
| 2008-14 | 579   | 573 |
| 2009-15 | 601   | 585 |
| 2010-16 | 617   | 596 |
| 2011-17 | 622   | 600 |

Source: Public Health Information and Research Branch, DoH

Figure 3: Standardised incidence rate for cancer per 100,000 population, DCSDC and NI

Source: Public Health Information and Research Branch, DoH