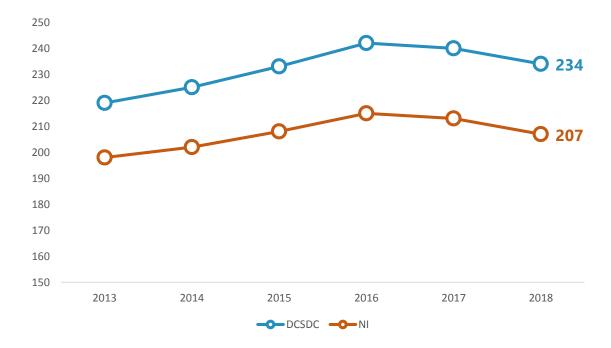

## Mood and anxiety disorders, obesity and cancer

Table 1: Standardised prescription rate for mood and anxiety disorders, per 100,000 population, DCSDC and NI

| Year | DCSDC | NI  |
|------|-------|-----|
| 2013 | 219   | 198 |
| 2014 | 225   | 202 |
| 2015 | 233   | 208 |
| 2016 | 242   | 215 |
| 2017 | 240   | 213 |
| 2018 | 234   | 207 |

Source: Public Health Information and Research Branch, DoH

Figure 1: Standardised prescription rate for mood and anxiety disorders, per 100,000 population, DCSDC and NI

Source: Public Health Information and Research Branch, DoH