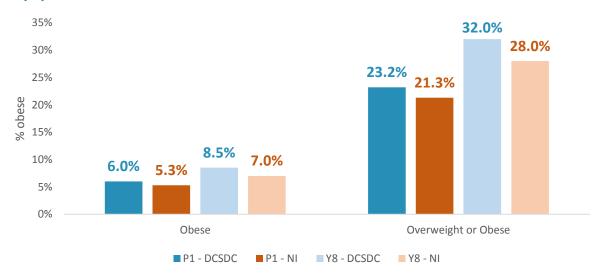

Table 2: Primary 1 and Year 8 childhood BMI, 2014/15 – 2016/17, DCSDC and NI (%)

|                     | P1    |       | Y8    |       |
|---------------------|-------|-------|-------|-------|
| Year                | DCSDC | NI    | DCSDC | NI    |
| Obese               | 6.0%  | 5.3%  | 8.5%  | 7.0%  |
| Overweight or Obese | 23.2% | 21.3% | 32.0% | 28.0% |

Source: Public Health Information and Research Branch, DoH

Figure 2: Primary 1 and Year 8 childhood BMI, 2014/15 – 2016/17, DCSDC and NI (%)

Source: Public Health Information and Research Branch, DoH

- Children within DCSDC, in both Primary 1 and Year 8, tend to have higher scores in terms of their Body Mass Index (BMI) when compared to children within NI as a whole.
- In 2014/15 2016/17, 6.0% of DCSDC children, in Primary 1, had a BMI that fell within the obese range (5.3% for NI). In addition, 8.5% of Year 8 children fell into the same category (7.0% for NI).